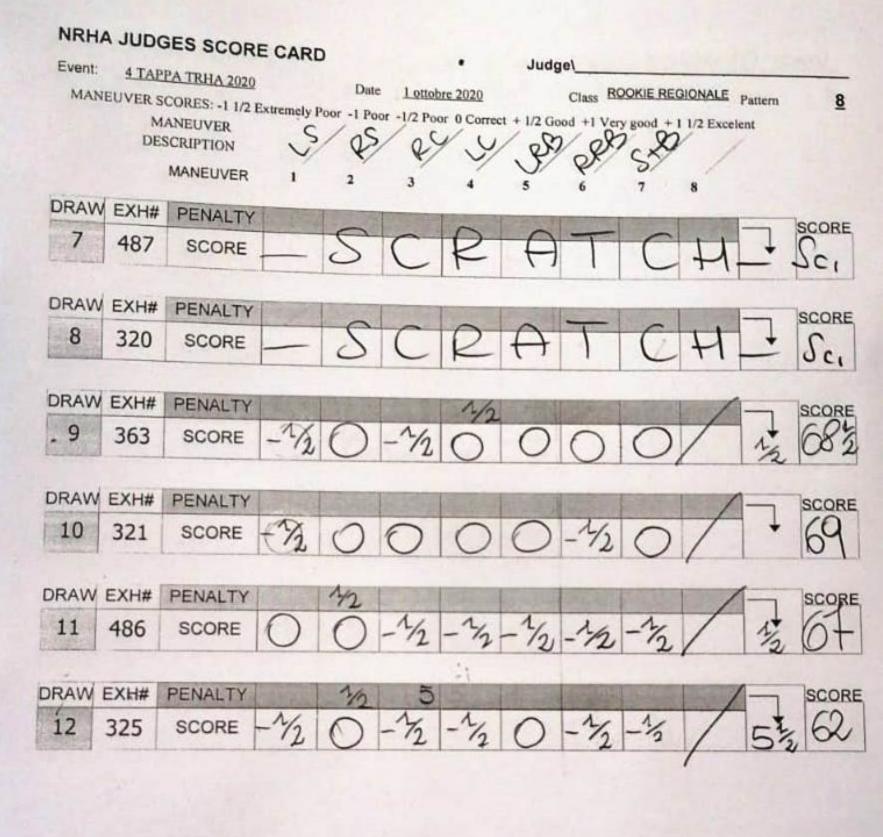

| NRHA        | JUDG                    | ES SCORE                                | CARD     |        |         |                       | luda  | m          | MO       | CLAN   | O N     | UM                 |
|-------------|-------------------------|-----------------------------------------|----------|--------|---------|-----------------------|-------|------------|----------|--------|---------|--------------------|
| Event:      | 4 TAPI<br>EUVER SC<br>M | CORES: -1 1/2 E<br>ANEUVER<br>SCRIPTION |          | Date   | Lottobr | e 2020<br>r 0 Correct |       |            | OKIE REC | IONALE | Pattern | 8                  |
| DDAW        | -                       | MANEUVER                                | 1        | 2      | 3       | 4                     | 5     | 6          | 7        | 8      |         |                    |
| DRAW        | EXH# 311                | SCORE                                   | -        | 2      | C       | R                     | A     | T          | C        | A.     | 7       | SCORE              |
|             |                         |                                         |          | 0      |         |                       | 1 ,   |            |          | / .    |         | lecont             |
| DRAW        | EXH#                    | SCORE                                   | 22-1-25  | 5      | C       | R                     | A     | T          | C        | A      | 7       | SCORE              |
| torestand a |                         |                                         | 11       | 0      |         |                       |       |            |          | 1      |         | Decone             |
| DRAW        | EXH#                    | SCORE                                   | -12      | -1/2   | 0       | $\bigcirc$            | -1/2  | N.         | -16      | /      | K       | SCORE              |
| 1           | 155                     |                                         | 1        | 14     | U       |                       | 12    | 12         | 1.7      | 1      | 1.2     | 002                |
| DRAW        | EXH#                    | PENALTY                                 | 2/2      |        |         | THE F                 |       | (mark)     |          | /      | 17      | SCORE              |
| 4           | 301                     | SCORE                                   | -1/2     | 0      | 0       | 0                     | -1/2  | - 2/2      | -1/2     | /      | 1       | 673                |
| DRAW        | EXH#                    | PENALTY                                 |          | - with | 1/2,1   |                       |       | Trains     |          | /      | 17      | SCORE              |
| 5           | 367                     | SCORE                                   | 0        | -1/2   | -1/2    | 0                     | 0     | - 42       | -1/2     | /      | 13      | £66 <sup>1</sup> 2 |
| DRAW        | EXH#                    | PENALTY                                 | S. S. S. | New St | 4       | Player                | E. Ca | Carles Mar | A NO     | 1      | 1       | SCORE              |
| 6           | 382                     | SCORE                                   | 0        | 0      | -1/2    | -1/2                  | 0     | O          | -1/2     | /      | 1       | $0t_2$             |